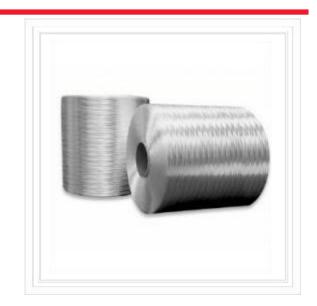

# **ER13 Assembled Roving** For Spray-up

#### **Product Description**

ER13 Assembled Roving for spray-up is coated silane-based sizing, this roving is compatible with unsaturated polyester, vinyl ester resin.
ER13 Assembled Roving for spray-up is one type of general purpose roving used in manufacture boats, yacht, sanitary ware, swimming pool, automobile parts and centrifugal casting pipes.